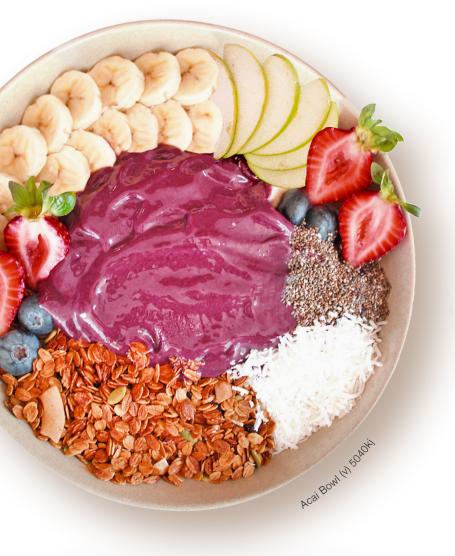

\$14

Seasonal fruits, vanilla bean yogurt, honey

Acai Bowl (V, DF) 5040kj

\$18

\$18

Granola, banana, apple, berries, chia seeds, shredded coconut

Coffee Caramel Waffles (v) 4480kj

\$19