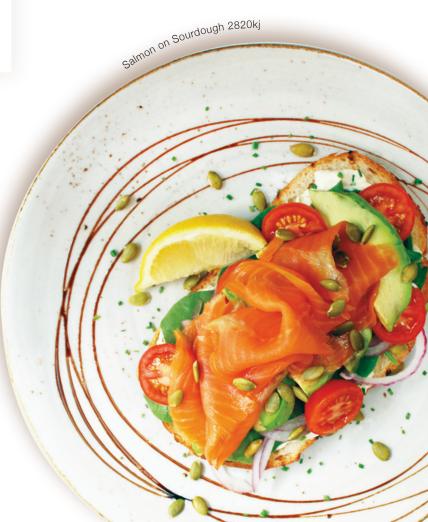

### LUNCH

**FROM 11:30** 

Salmon on Sourdough 2820kj

\$20

Smoked salmon, chive cream cheese, avocado, red onion, cherry tomatoes, baby spinach, pepitas, balsamic glaze add ons: two eggs (\$5)

Beetroot & Halloumi Salad (V) 1990kj \$18